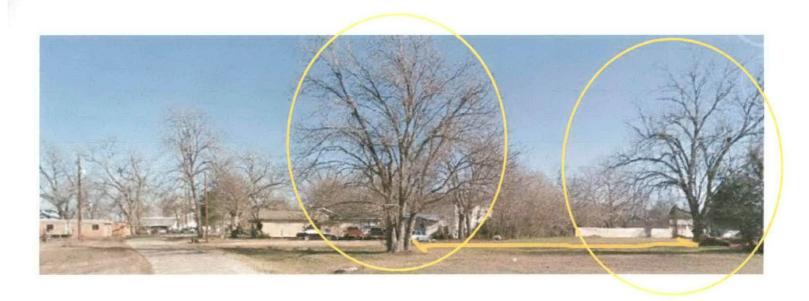

|
| Manage                                                                                                   | Date                                                                                                                                                                                                                                                                                                                              |

# Location of Existing Trees between which the house will be placed.